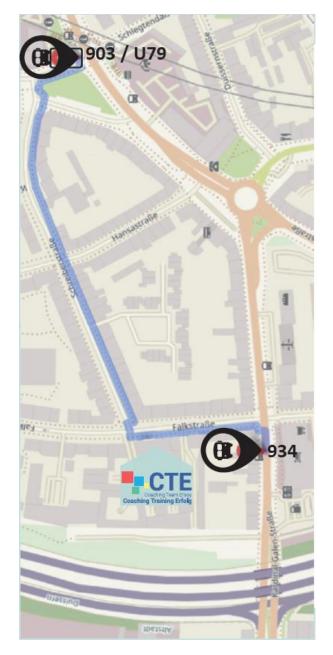

#### • 934 (bus) - Duisburg Falkstraße

walk towards the laundromat and then turn left, after about 100m the destination is located to your left (Medien Zentrum)

 903 U79 – (train) Duisburg Duissern U-Bf walk into the Aakafährstraße passing the VBG building, then turn left onto the Schreiberstraße and walk to the end (about 400m), then turn left and the destination is on the other side of the street (Medien Zentrum)